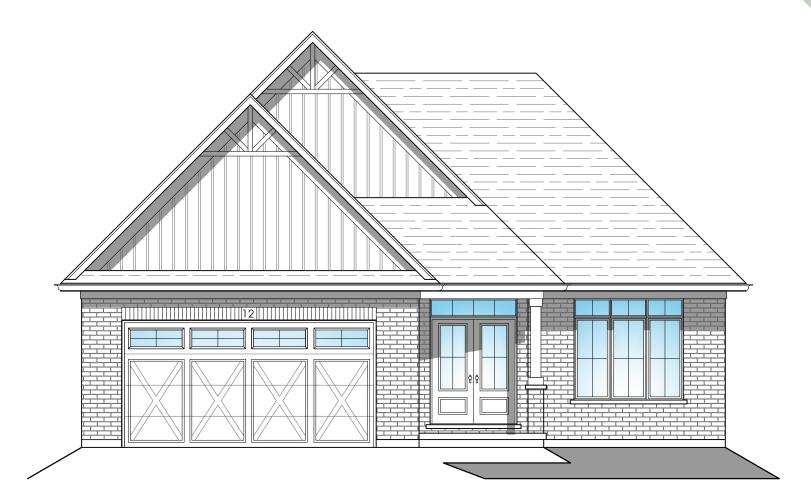

The Aspire

FEATURES

3 Bedrooms 2 Bathrooms 2 Car Garage Optional Den Main Floor Laundry

SIZES

1638 Sq. Ft. 50 Foot Lot Design

www.duncanhardwood.com • info@duncanhardwood.com

All floor plans and elevations maybe customized to better suit the clients needs. Plans and specifications are an artists rendering and are subject to change without notice. Some features shown may be optional, available at extra costs. All dimensions and square footages are approximate E. & O.E. This plan is the property of Duncan Harwood Custom Homes any reproduction of this plan, its concepts or ideas are strictly prohibited.

The Aspire

## 50 ft. Lot

1638 Sq. Ft. 50 Foot Lot Design

All floor plans and elevations maybe customized to better suit the clients needs. Plans and specifications are an artists rendering and are subject to change without notice. Some features shown may be optional, available at extra costs. All dimensions and square footoges are approximate E. & O.E. This plan is the property of Duncan Harwood Custom Homes any reproduction of this plan, its concepts or ideas are strictly prohibited. © Copyright 2019