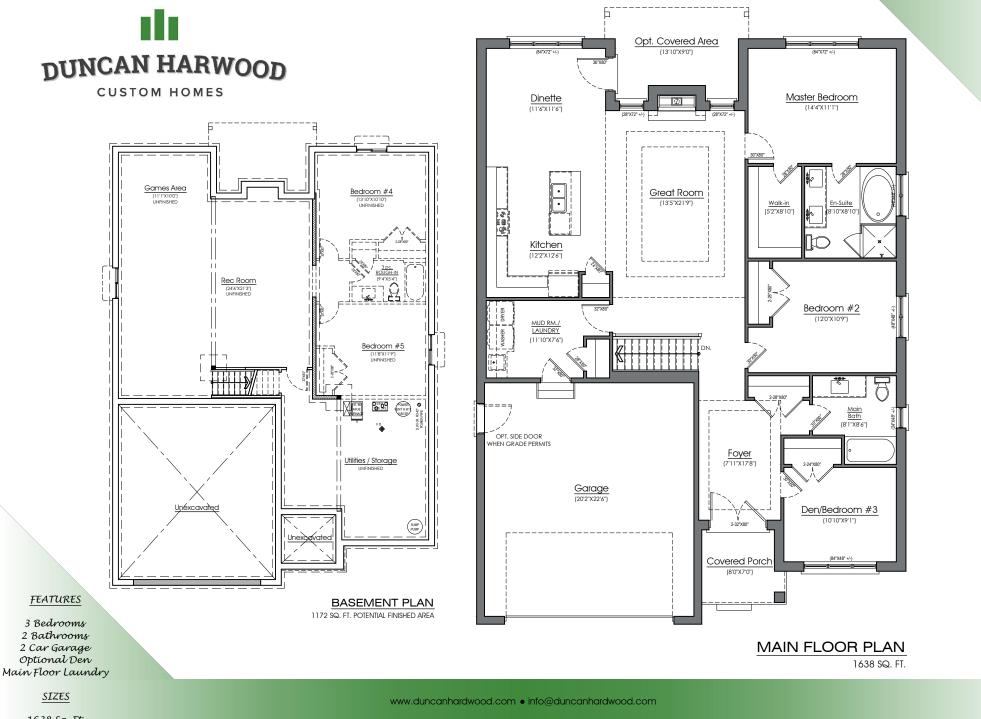

The Aspire

FEATURES

3 Bedrooms 2 Bathrooms 2 Car Garage Optional Den Main Floor Laundry

SIZES

1638 Sq. Ft. 50 Foot Lot Design

www.duncanhardwood.com • info@duncanhardwood.com

All floor plans and elevations maybe customized to better suit the clients needs. Plans and specifications are an artists rendering and are subject to change without notice. Some features shown may be optional, available at extra costs. All dimensions and square footages are approximate E. & O.E. This plan is the property of Duncan Harwood Custom Homes any reproduction of this plan, its concepts or ideas are strictly prohibited.

## 50 ft. Lot

1638 Sq. Ft. 50 Foot Lot Design

All floor plans and elevations maybe customized to better suit the clients needs. Plans and specifications are an artists rendering and are subject to change without notice. Some features shown may be optional, available at extra costs. All dimensions and square footoges are approximate E. & O.E. This plan is the property of Duncan Harwood Custom Homes any reproduction of this plan, its concepts or ideas are strictly prohibited. © Copyright 2019