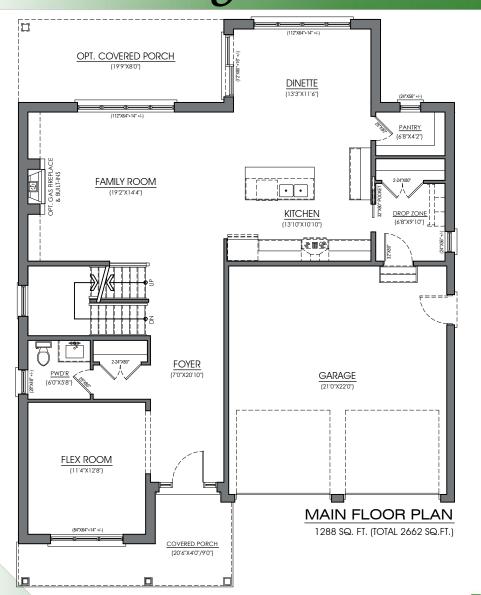

### FEATURES

- 4 Bedrooms
  2 1/2 Bathrooms
  2 Car Garage
- 2 Car Garage Main Floor Flex Rm. Upper Floor Laundry

SIZES

www.duncanhardwood.com • info@duncanhardwood.com

2662 Sq. Ft. 50 Foot Lot Design

All floor plans and elevations maybe customized to better suit the clients needs. Plans and specifications are an artists rendering and are subject to change without notice. Some features shown may be optional, available at extra costs.

#### FEATURES

4 Bedrooms 2 1/2 Bathrooms 2 Car Garage Main Floor Flex Rm.

Upper Floor Laundry

**CUSTOM HOMES** 

#### SIZES

www.duncanhardwood.com • info@duncanhardwood.com

2662 Sq. Ft. 50 Foot Lot Design