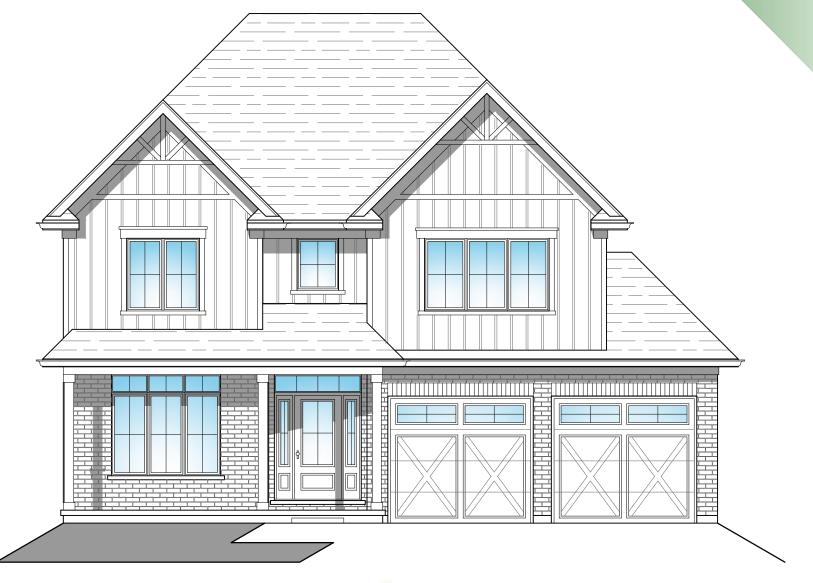

## The Georgia

### 50 ft. Lot

### FEATURES

- 4 Bedrooms
  2 1/2 Bathrooms
  2 Car Garage
- 2 Car Garage Main Floor Flex Rm. Upper Floor Laundry

SIZES

www.duncanhardwood.com • info@duncanhardwood.com

2662 Sq. Ft. 50 Foot Lot Design

All floor plans and elevations maybe customized to better suit the clients needs. Plans and specifications are an artists rendering and are subject to change without notice. Some features shown may be optional, available at extra costs.