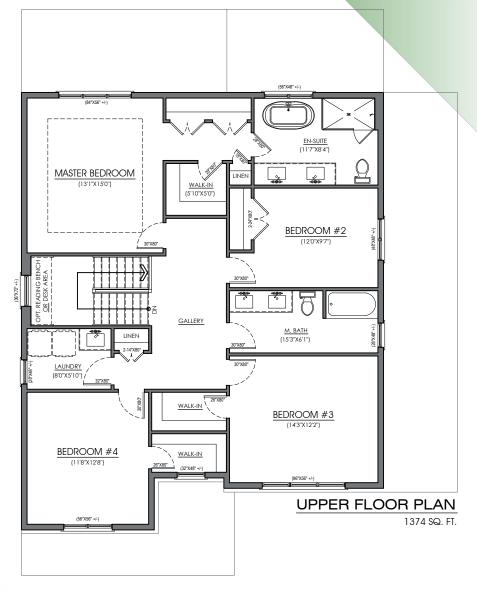

### FEATURES

- 4 Bedrooms
  2 1/2 Bathrooms
  2 Car Garage
- 2 Car Garage Main Floor Flex Rm. Upper Floor Laundry

SIZES

www.duncanhardwood.com • info@duncanhardwood.com

2662 Sq. Ft. 50 Foot Lot Design

All floor plans and elevations maybe customized to better suit the clients needs. Plans and specifications are an artists rendering and are subject to change without notice. Some features shown may be optional, available at extra costs.

#### FEATURES

4 Bedrooms 2 1/2 Bathrooms 2 Car Garage Main Floor Flex Rm.

Upper Floor Laundry

**CUSTOM HOMES** 

#### SIZES

www.duncanhardwood.com • info@duncanhardwood.com

2662 Sq. Ft. 50 Foot Lot Design